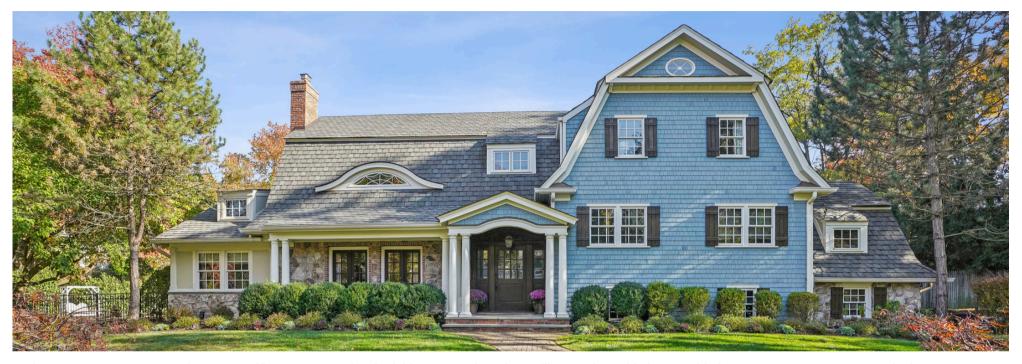

## 106 TENNYSON DRIVE, SHORT HILLS

Welcome to 106 Tennyson Drive, a magnificent renovated Colonial in an amazing Short Hills Location. This impeccable home rests atop 0.45 acres of private property on one of the most exclusive streets in Short Hills. With superior design by Klesse Forbes Architecture & Design and the highest quality craftsmanship of Kozas Construction LLC, 106 Tennyson offers every amenity for elegant comfortable living and entertaining. Completely renovated in 2012, elevated specialized lighting and detailed moldings complement the open-concept floor plan.

Walk up the path to the covered front porch and enter a large foyer with a custom chandelier and grand staircase. The banquet sized dining room with French doors and wood burning fireplace flows into the living room. The gourmet kitchen features marble countertops and a large walnut-top center island with bar seating, Shaw farmhouse sink, 6-burner range, Bosch dishwasher and built-in banquette and command central desk area. The sun-drenched family room is totally open to the kitchen and patio. Head upstairs to find five bedrooms, three full bathrooms, an office, rec room, game room and more! The luxurious primary suite features a gas fireplace, two walk-in closets and spa-like primary bathroom with jetted clawfoot soaking tub, glass shower and double marble-top vanities. The lower level includes a bedroom, half bath, mudroom, laundry room and access to the 2-car, attached garage.

Designed for easy-flow and flawless entertaining, from the kitchen you can head out to the patio to an amazing outdoor kitchen with built-in grill, beverage fridge, fire pit, hot tub or play amid the private & professionally manicured grounds with fenced lawn. Best of all, 106 Tennyson Drive is close to everything: Hartshorn Elementary (0.6 mi), Short Hills train (1.8 mi) & all that Millburn-Short Hills has to offer.