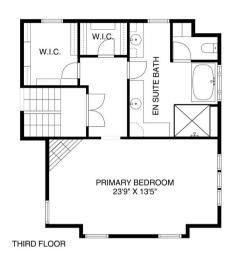

Walk up the path to the covered front porch and enter a large foyer with a custom chandelier and grand staircase. The banquet sized dining room with French doors and wood burning fireplace flows into the living room. The gourmet kitchen features marble countertops and a large walnut-top center island with bar seating, Shaw farmhouse sink, 6-burner range, Bosch dishwasher and built-in banquette and command central desk area. The sun-drenched family room is totally open to the kitchen and patio. Head upstairs to find five bedrooms, three full bathrooms, an office, rec room, game room and more! The luxurious primary suite features a gas fireplace, two walk-in closets and spa-like primary bathroom with jetted clawfoot soaking tub, glass shower and double marble-top vanities. The lower level includes a bedroom, half bath, mudroom, laundry room and access to the 2-car, attached garage.

## THE FLOOR PLAN 106 Tennyson Drive Short Hills, NJ

Scan QR Code for more photos and details