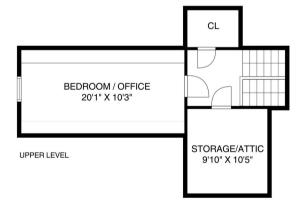

Walk up the path to the covered front porch and enter a large foyer with a custom chandelier and grand staircase. The banquet sized dining room with French doors and wood burning fireplace flows into the living room. The gourmet kitchen features marble countertops and a large walnut-top center island with bar seating, Shaw farmhouse sink, 6-burner range, Bosch dishwasher and built-in banquette and command central desk area. The sun-drenched family room is totally open to the kitchen and patio. Head upstairs to find five bedrooms, three full bathrooms, an office, rec room, game room and more! The luxurious primary suite features a gas fireplace, two walk-in closets and spa-like primary bathroom with jetted clawfoot soaking tub, glass shower and double marble-top vanities. The lower level includes a bedroom, half bath, mudroom, laundry room and access to the 2-car, attached garage.

## THE FLOOR PLAN 106 Tennyson Drive Short Hills, NJ

Scan QR Code for more photos and details