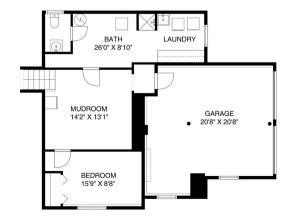

Walk up the path to the covered front porch and enter a large foyer with a custom chandelier and grand staircase. The banquet sized dining room with French doors and wood burning fireplace flows into the living room. The gourmet kitchen features marble countertops and a large walnut-top center island with bar seating, Shaw farmhouse sink, 6-burner range, Bosch dishwasher and built-in banquette and command central desk area. The sun-drenched family room is totally open to the kitchen and patio. Head upstairs to find five bedrooms, three full bathrooms, an office, rec room, game room and more! The luxurious primary suite features a gas fireplace, two walk-in closets and spa-like primary bathroom with jetted clawfoot soaking tub, glass shower and double marble-top vanities. The lower level includes a bedroom, half bath, mudroom, laundry room and access to the 2-car, attached garage.

## THE FLOOR PLAN 106 Tennyson Drive Short Hills, NJ

Scan QR Code for more photos and details