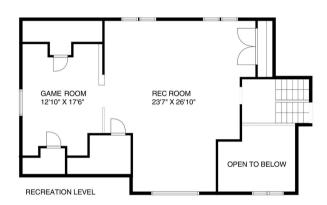

Walk up the path to the covered front porch and enter a large foyer with a custom chandelier and grand staircase. The banquet sized dining room with French doors and wood burning fireplace flows into the living room. The gourmet kitchen features marble countertops and a large walnut-top center island with bar seating, Shaw farmhouse sink, 6-burner range, Bosch dishwasher and built-in banquette and command central desk area. The sun-drenched family room is totally open to the kitchen and patio. Head upstairs to find five bedrooms, three full bathrooms, an office, rec room, game room and more! The luxurious primary suite features a gas fireplace, two walk-in closets and spa-like primary bathroom with jetted clawfoot soaking tub, glass shower and double marble-top vanities. The lower level includes a bedroom, half bath, mudroom, laundry room and access to the 2-car, attached garage.

## THE FLOOR PLAN 106 Tennyson Drive Short Hills, NJ

Scan QR Code for more photos and details