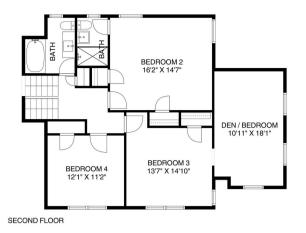

Walk up the path to the covered front porch and enter a large foyer with a custom chandelier and grand staircase. The banquet sized dining room with French doors and wood burning fireplace flows into the living room. The gourmet kitchen features marble countertops and a large walnut-top center island with bar seating, Shaw farmhouse sink, 6-burner range, Bosch dishwasher and built-in banquette and command central desk area. The sun-drenched family room is totally open to the kitchen and patio. Head upstairs to find five bedrooms, three full bathrooms, an office, rec room, game room and more! The luxurious primary suite features a gas fireplace, two walk-in closets and spa-like primary bathroom with jetted clawfoot soaking tub, glass shower and double marble-top vanities. The lower level includes a bedroom, half bath, mudroom, laundry room and access to the 2-car, attached garage.

## THE FLOOR PLAN 106 Tennyson Drive Short Hills, NJ

Scan QR Code for more photos and details