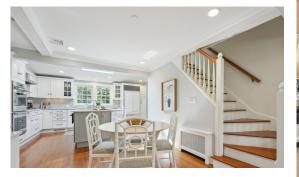

Toward the back find the a completely renovated, gourmet eat-in kitchen with a gorgeous skylight, wood cabinets, Quartzite counters, Wolf 5-burner cooktop/double wall oven, SubZero, Bosch dishwasher, center island with bar seating, back staircase, breakfast room and adjoining family room space.