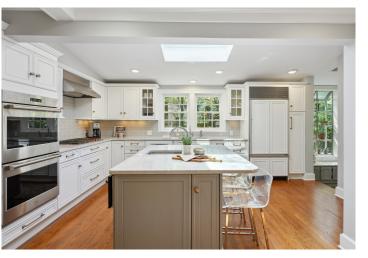

Toward the back find the a completely renovated, gourmet eat-in kitchen with a gorgeous skylight, wood cabinets, Quartzite counters, Wolf 5-burner cooktop/double wall oven, SubZero, Bosch dishwasher, center island with bar seating, back staircase, breakfast room and adjoining family room space.

## HIGHLIGHTS

- Beautiful Colonial, located in an ideal "block party" neighborhood, with easy-flowing floor plan and countless renovations throughout
- Elegant living room with wood burning fireplace & French doors leading to family room/1st floor office; formal dining room with lovely bay window
- Gourmet kitchen boasts center island, Quartzite counters, bar seating illuminate by a fabulous skylight, top appliances (Wolf, SubZero & Bosch), separate table area & family room
- Luxurious primary bedroom suite with a recently renovated marble ensuite bath -- custom vanity and glass shower
- Three more bedrooms and two more updated baths; 2nd floor laundry
- Finished lower level with rec room, half bath & storage
- Beautiful, spacious yard and private, fenced brick patio
- Central A/C; Security system; new hot water heater and newer furnace; beautiful hardwood floors throughout
- Private patio for entertaining; beautifully landscaped, level property with mature trees and professional landscaping
- 8-zone in-ground lawn sprinklers; electric dog fence
- 2-car wide driveway and 2-car garage
- Walk to Millburn Middle School (0.4) & Millburn High School (0.9); free busing to Hartshorn Elementary School
- Ideal location: a quiet and prestigious neighborhood near downtown Millburn's chic shopping & delicious restaurants, Starbucks and the famous Millburn Deli
- Close to both the Millburn train station (0.7) & Short Hills train station (0.9) for a quick commute to New York City and Newark Liberty Airport is just a 15-20 minute drive