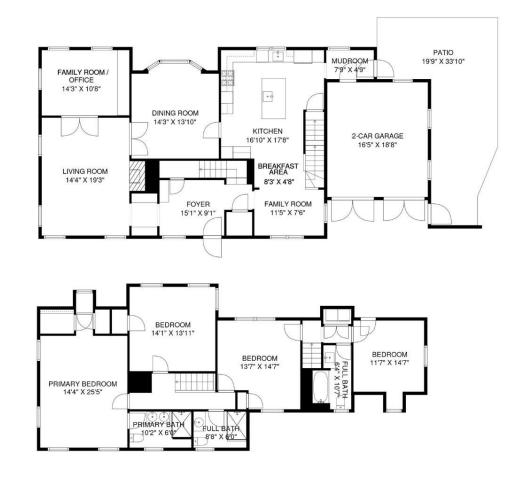

A wonderful opportunity to own a completely renovated Colonial with beautiful architectural details located in this fabulous "block party" neighborhood of Short Hills.

The easy-flowing floor plan boasts an inviting entrance foyer, elegant living room with wood-burning fireplace, powder room, family room/1st floor office with French doors and a formal dining room with a lovely bay window.

Toward the back find the a completely renovated, gourmet eat-in kitchen with a gorgeous skylight, wood cabinets, Quartzite counters, Wolf 5-burner cooktop/double wall oven, SubZero, Bosch dishwasher, center island with bar seating, back staircase, breakfast room and adjoining family room space.

Upstairs find four spacious bedrooms, including the primary suite, three sparkling full baths and laundry. The primary suite is a luxurious retreat with two closets and contemporary marble bathroom with a double vanity, custom sconces and glass shower.

The lower level features a recreation room, half bath and plenty of storage. The mudroom off the kitchen adjoins the 2-car garage and patio.

Head outside to relax or entertain on the private, fenced patio or play in the beautifully landscaped, wide, level yard.