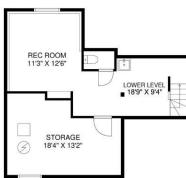

The lower level features a recreation room, half bath and plenty of storage. The mudroom off the kitchen adjoins the 2-car garage and patio.

Head outside to relax or entertain on the private, fenced patio or play in the beautifully landscaped, wide, level yard.