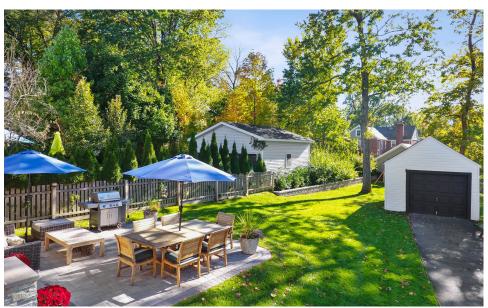

Upstairs are three lovely bedrooms with room for all, plus a renovated main bath. The third floor has the 4th bedroom which easily doubles as a home office. The newly remodeled lower level offers a great family room, half bath, laundry room and additional storage. The backyard is amazing, with open lawns for outdoor play and a new paver patio - perfect for entertaining and relaxation. 92 Oakview is the ideal home in a premier location. Unpack your bags and move right in!

## HIGHLIGHTS

- Sunny 4 bedroom, 1.5 bath Colonial
- Premier location on gorgeous tree-lined street
- Oversized eat-in kitchen with granite counters, stainless steel appliances, subway tile backsplash and pantry
- Finished basement with family room, powder room and laundry
- Freshly painted throughout Gleaming hardwood floors throughout
- Beautiful yard with new paver patio and tons of space for outdoor play
- New 2-zone central A/C (2020)
- New paver patio and retaining wall (2021)
- New landscaping (2021)
- New French drains (2021)
- Nest thermostat & Protect smoke alarm
- New water heater (2021)
- EV Charger (2023)
- Energy saving solar panels
- Short walk to charming Maplewood Village, multiple playgrounds, all schools and the Maplewood train station for a quick commute to NY