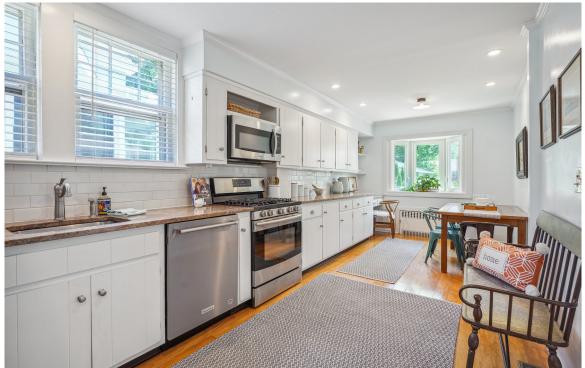

Enter through a charming tiled vestibule into the spacious living room with wood burning fireplace and hardwood floors. The gracious dining room flows easily into the oversized gourmet kitchen with stainless steel appliances, granite counters, tons of storage and bay window overlooking the beautifully landscaped backyard. A bright and airy sunroom/office completes this level.

## HIGHLIGHTS

- Sunny 4 bedroom, 1.5 bath Colonial
- Premier location on gorgeous tree-lined street
- Oversized eat-in kitchen with granite counters, stainless steel appliances, subway tile backsplash and pantry
- Finished basement with family room, powder room and laundry
- Freshly painted throughout Gleaming hardwood floors throughout
- Beautiful yard with new paver patio and tons of space for outdoor play
- New 2-zone central A/C (2020)
- New paver patio and retaining wall (2021)
- New landscaping (2021)
- New French drains (2021)
- Nest thermostat & Protect smoke alarm
- New water heater (2021)
- EV Charger (2023)
- Energy saving solar panels
- Short walk to charming Maplewood Village, multiple playgrounds, all schools and the Maplewood train station for a quick commute to NY