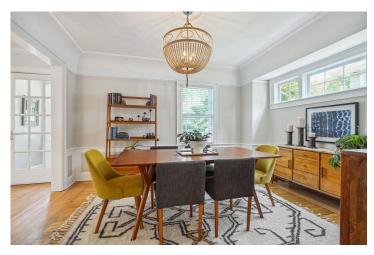

Enter through a charming tiled vestibule into the spacious living room with wood burning fireplace and hardwood floors. The gracious dining room flows easily into the oversized gourmet kitchen with stainless steel appliances, granite counters, tons of storage and bay window overlooking the beautifully landscaped backyard. A bright and airy sunroom/office completes this level.