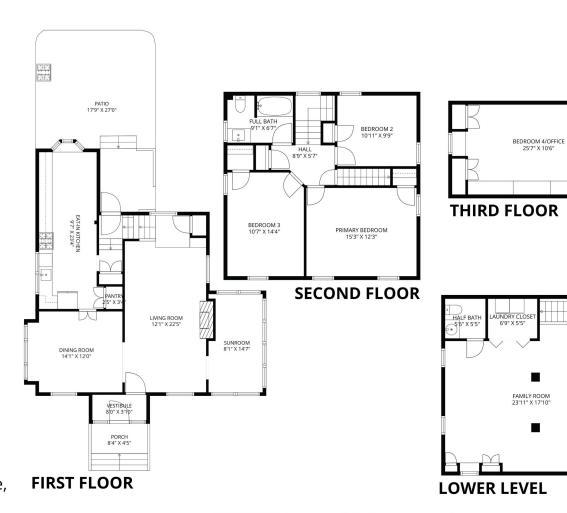

Enter through a charming tiled vestibule into the spacious living room with wood burning fireplace and hardwood floors. The gracious dining room flows easily into the oversized gourmet kitchen with stainless steel appliances, granite counters, tons of storage and bay window overlooking the beautifully landscaped backyard. A bright and airy sunroom/office completes this level.

Upstairs are three lovely bedrooms with room for all, plus a renovated main bath. The third floor has the 4th bedroom which easily doubles as a home office. The newly remodeled lower level offers a great family room, half bath, laundry room and additional storage. The backyard is amazing, with open lawns for outdoor play and a new paver patio - perfect for entertaining and relaxation. 92 Oakview is the ideal home in a premier location. Unpack your bags and move right in!

NOT TO SCALE - This floor plan is provided for illustration purposes only.

Room positions and dimensions are approximate and should be independently measured for accuracy