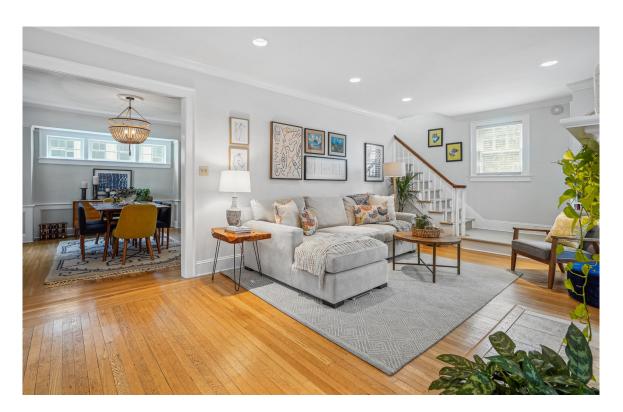

Enter through a charming tiled vestibule into the spacious living room with wood burning fireplace and hardwood floors. The gracious dining room flows easily into the oversized gourmet kitchen with stainless steel appliances, granite counters, tons of storage and bay window overlooking the beautifully landscaped backyard. A bright and airy sunroom/office completes this level.