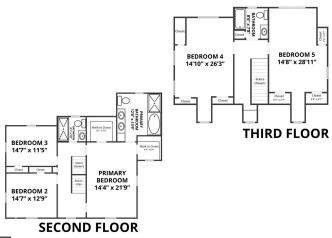

Five upstairs bedrooms, hall desk space and three fully renovated bathrooms include the elegant primary bedroom suite -- a delightful sunlit room with two custom walk-in closets and a luxurious marble bath with a double vanity, soaking tub and glass shower.

On the lower level you'll find a large recreation room, laundry and storage. There is also a Bonus Room that could be great for an exercise room.

Step outside through the French doors in the family room to find the lovely bluestone patio set on lush, beautifully landscaped property -- perfect for indoor-outdoor entertaining.

NOT TO SCALE - This floor plan is provided for illustration purposes only. Room positions and dimensions are approximate and should be independently measured for accuracy