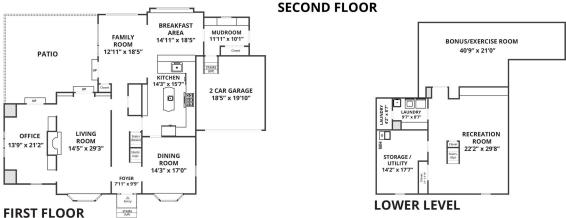

With an easy flowing floor plan, 37 Coniston has an inviting entry, gracious living room with a large wood-burning fireplace, formal dining room with bay window and a first floor office with high ceilings.

The state-of-the-art kitchen has stainless steel appliances, custom cabinetry, designer lighting, beverage refrigerator, center island, and granite counters with bar seating. It also has a breakfast room with a window seat and beautiful views of the property. It adjoins the mud room, 2-car garage and back entrance.

On the lower level you'll find a large recreation room, laundry and storage. There is also a Bonus Room that could be great for an exercise room.

Step outside through the French doors in the family room to find the lovely bluestone patio set on lush, beautifully landscaped property -- perfect for indoor-outdoor entertaining.

NOT TO SCALE - This floor plan is provided for illustration purposes only. Room positions and dimensions are approximate and should be independently measured for accuracy