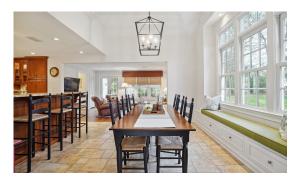

The state-of-the-art kitchen has stainless steel appliances, custom cabinetry, designer lighting, beverage refrigerator, center island, and granite counters with bar seating. It also has a breakfast room with a window seat and beautiful views of the property. It adjoins the mud room, 2-car garage and back entrance.