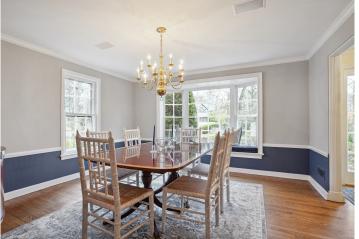

With an easy flowing floor plan, 37 Coniston has an inviting entry, gracious living room with a large wood-burning fireplace, formal dining room with bay window and a first floor office with high ceilings.