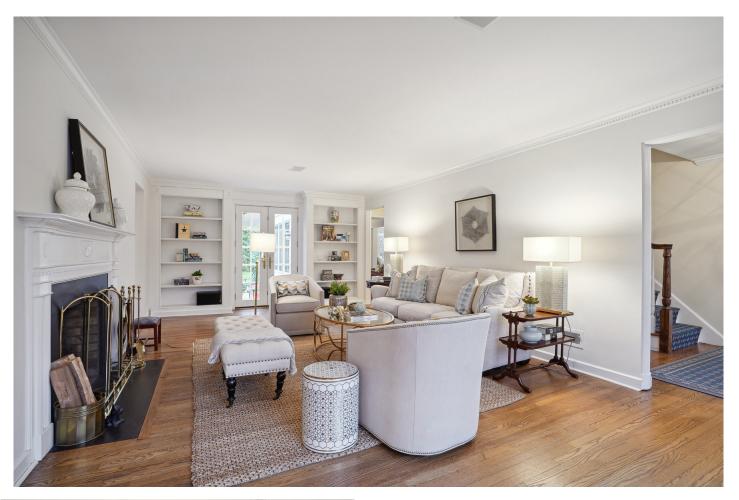

With an easy flowing floor plan, 37 Coniston has an inviting entry, gracious living room with a large wood-burning fireplace, formal dining room with bay window and a first floor office with high ceilings.