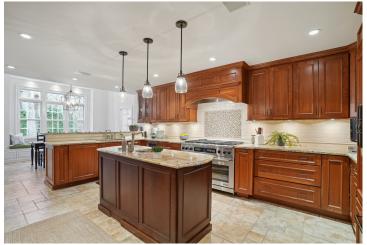

The state-of-the-art kitchen has stainless steel appliances, custom cabinetry, designer lighting, beverage refrigerator, center island, and granite counters with bar seating. It also has a breakfast room with a window seat and beautiful views of the property. It adjoins the mud room, 2-car garage and back entrance.