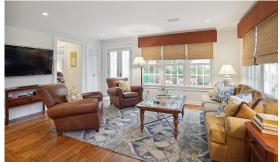

With an easy flowing floor plan, 37 Coniston has an inviting entry, gracious living room with a large wood-burning fireplace, formal dining room with bay window and a first floor office with high ceilings.