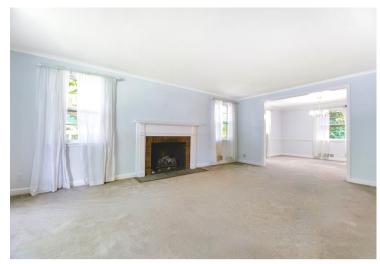

#### **FIRST FLOOR**

- Living room with large picture window overlooking the front yard and elegant fireplace to keep you cozy during the winter
- · Living room flows easily into sunny formal dining room
- Cheery eat-in kitchen with quality appliances, enough space for casual dining and a door leading to the patio; plenty of counter and cabinet space help you cook with ease
- · Spacious bedroom
- Powder room
- Mudroom space leads to easily to 2-car garage