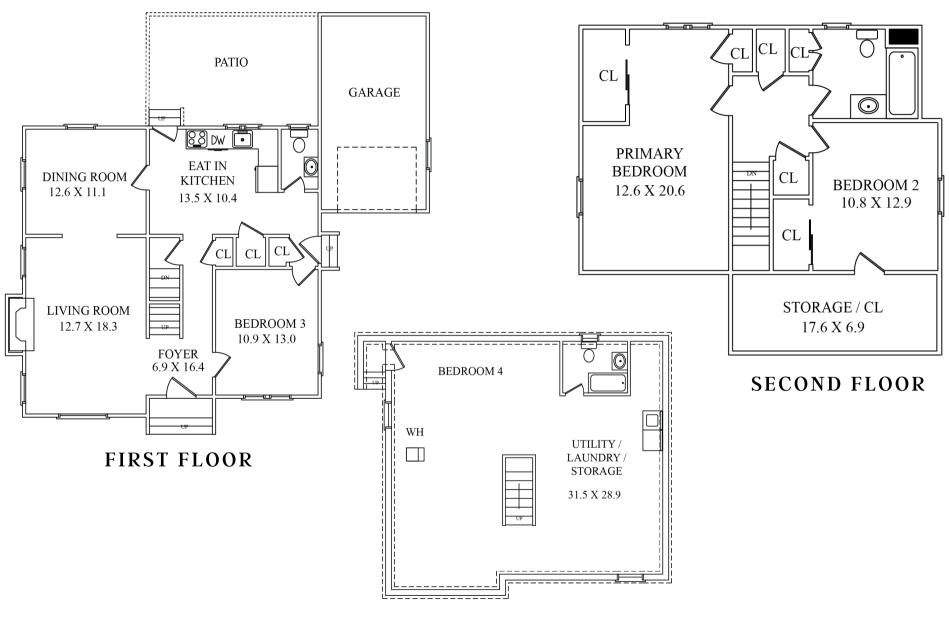

## FLOOR PLAN

45 Pine Terrace East, Short Hills

LOWER LEVEL

#### **FIRST FLOOR**

- Living room with large picture window overlooking the front yard and elegant fireplace to keep you cozy during the winter
- · Living room flows easily into sunny formal dining room
- Cheery eat-in kitchen with quality appliances, enough space for casual dining and a door leading to the patio; plenty of counter and cabinet space help you cook with ease
- · Spacious bedroom
- Powder room
- Mudroom space leads to easily to 2-car garage

#### SECOND FLOOR

- · Primary Bedroom
- Bedroom #2
- Full bath
- · Plenty of closet space and a separate storage room

#### LOWER LEVEL

- Bedroom #4
- Full bath
- · Laundry area, shelving, and plenty of additional storage
- · Access to side yard