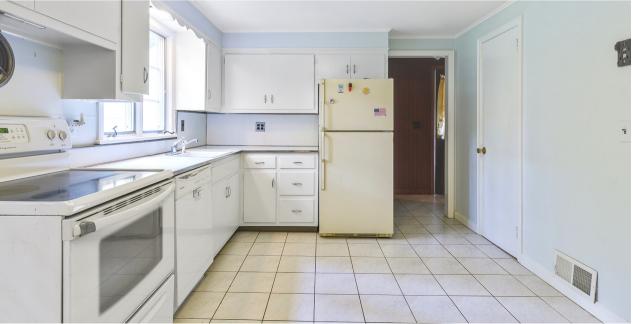

#### **FIRST FLOOR**

- Living room with large picture window overlooking the front yard and elegant fireplace to keep you cozy during the winter
- · Living room flows easily into sunny formal dining room
- Cheery eat-in kitchen with quality appliances, enough space for casual dining and a door leading to the patio; plenty of counter and cabinet space help you cook with ease
- · Spacious bedroom
- Powder room
- Mudroom space leads to easily to 2-car garage