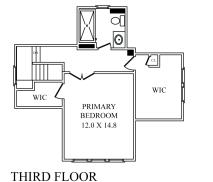

## Lifestyle

- Beautifully finished across 4 levels with an open-concept main living area, comfortable bedrooms, and exceptional leisure space
- Interior features include refinished hardwood floors, built-ins, crown moldings, and recessed lighting
- Gas fireplace in living room
- Renovated dine-in kitchen featuring hardwood cabinets, under-cabinet lighting, tile backsplash, granite counters, new stainless steel appliances, peninsula breakfast bar and a separate breakfast area
- Third-floor master bedroom with 2 walk-in closets and en suite bath
- Laundry room on second floor
- Finished basement featuring recreation room, workshop, powder room and storage
- Central air conditioning