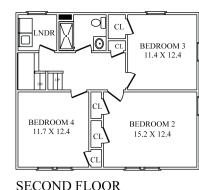

## Lifestyle

- Beautifully finished across 4 levels with an open-concept main living area, comfortable bedrooms, and exceptional leisure space
- Interior features include refinished hardwood floors, built-ins, crown moldings, and recessed lighting
- Gas fireplace in living room
- Renovated dine-in kitchen featuring hardwood cabinets, under-cabinet lighting, tile backsplash, granite counters, new stainless steel appliances, peninsula breakfast bar and a separate breakfast area
- Third-floor master bedroom with 2 walk-in closets and en suite bath
- Laundry room on second floor
- Finished basement featuring recreation room, workshop, powder room and storage
- Central air conditioning

## Particulars

- Colonial
- 4 bedrooms, 2 full bathrooms, 1 half bathrooms
- Built: 1926 / Renovated: 2017
- Lot size: 0.44 acres