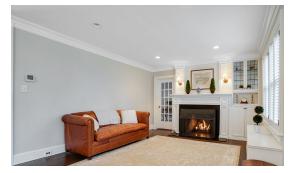

## Lifestyle

- Beautifully finished across 4 levels with an open-concept main living area, comfortable bedrooms, and exceptional leisure space
- Interior features include refinished hardwood floors, built-ins, crown moldings, and recessed lighting
- Gas fireplace in living room
- Renovated dine-in kitchen featuring hardwood cabinets, under-cabinet lighting, tile backsplash, granite counters, new stainless steel appliances, peninsula breakfast bar and a separate breakfast area
- Third-floor master bedroom with 2 walk-in closets and en suite bath
- Laundry room on second floor
- Finished basement featuring recreation room, workshop, powder room and storage
- Central air conditioning