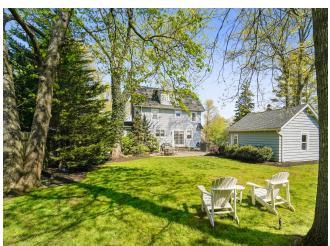

## Exterior

- Wood-shingled exterior
- 2-Car detached garage
- Paved driveway with additional parking
- Elegant paved patio
- Turnkey irrigation system
- Fully fenced in backyard
- Preferred Northside Summit neighborhood close to top-rated schools, shopping, recreation, and NYC transportation