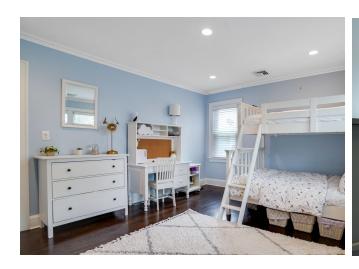

You will be thrilled with the spacious, renovated kitchen, while the open floor plan is made for entertaining and comfortable daily living. Bedrooms are nestled on the upper levels, offering restful sleep for everyone.

## Lifestyle

- Beautifully finished across 4 levels with an open-concept main living area, comfortable bedrooms, and exceptional leisure space
- Interior features include refinished hardwood floors, built-ins, crown moldings, and recessed lighting
- Gas fireplace in living room
- Renovated dine-in kitchen featuring hardwood cabinets, under-cabinet lighting, tile backsplash, granite counters, new stainless steel appliances, peninsula breakfast bar and a separate breakfast area
- Third-floor master bedroom with 2 walk-in closets and en suite bath
- Laundry room on second floor
- Finished basement featuring recreation room, workshop, powder room and storage
- Central air conditioning