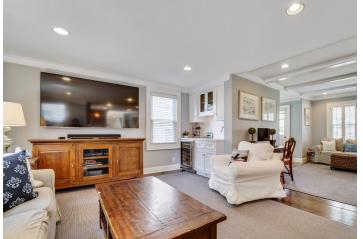

You will be thrilled with the spacious, renovated kitchen, while the open floor plan is made for entertaining and comfortable daily living. Bedrooms are nestled on the upper levels, offering restful sleep for everyone.

Bright & Open

## Lifestyle

- Beautifully finished across 4 levels with an open-concept main living area, comfortable bedrooms, and exceptional leisure space
- Interior features include refinished hardwood floors, built-ins, crown moldings, and recessed lighting
- Gas fireplace in living room
- Renovated dine-in kitchen featuring hardwood cabinets, under-cabinet lighting, tile backsplash, granite counters, new stainless steel appliances, peninsula breakfast bar and a separate breakfast area
- Third-floor master bedroom with 2 walk-in closets and en suite bath
- Laundry room on second floor
- Finished basement featuring recreation room, workshop, powder room and storage
- Central air conditioning