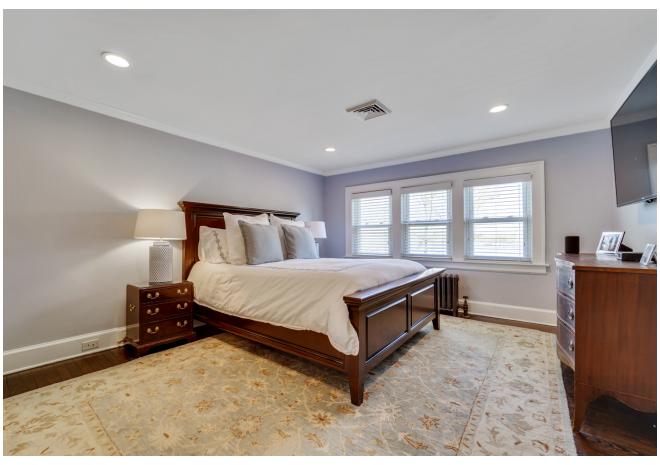

## Lifestyle

- Beautifully finished across 4 levels with an open-concept main living area, comfortable bedrooms, and exceptional leisure space
- Interior features include refinished hardwood floors, built-ins, crown moldings, and recessed lighting
- Gas fireplace in living room
- Renovated dine-in kitchen featuring hardwood cabinets, under-cabinet lighting, tile backsplash, granite counters, new stainless steel appliances, peninsula breakfast bar and a separate breakfast area
- Third-floor master bedroom with 2 walk-in closets and en suite bath
- Laundry room on second floor
- Finished basement featuring recreation room, workshop, powder room and storage
- Central air conditioning