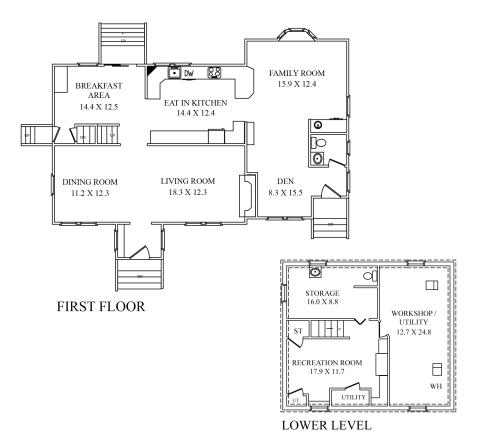

## Lifestyle

- Beautifully finished across 4 levels with an open-concept main living area, comfortable bedrooms, and exceptional leisure space
- Interior features include refinished hardwood floors, built-ins, crown moldings, and recessed lighting
- Gas fireplace in living room
- Renovated dine-in kitchen featuring hardwood cabinets, under-cabinet lighting, tile backsplash, granite counters, new stainless steel appliances, peninsula breakfast bar and a separate breakfast area
- Third-floor master bedroom with 2 walk-in closets and en suite bath
- Laundry room on second floor
- Finished basement featuring recreation room, workshop, powder room and storage
- Central air conditioning

## Exterior

- Wood-shingled exterior
- 2-Car detached garage
- Paved driveway with additional parking
- Elegant paved patio
- Turnkey irrigation system
- Fully fenced in backyard
- Preferred Northside Summit neighborhood close to top-rated schools, shopping, recreation, and NYC transportation