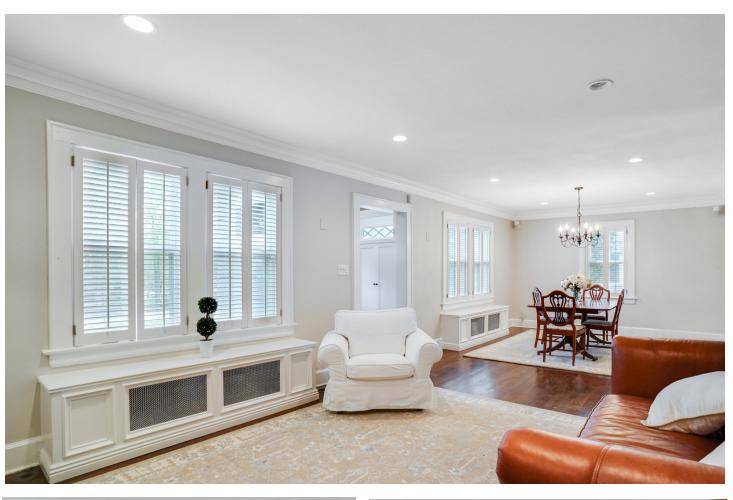

You will be thrilled with the spacious, renovated kitchen, while the open floor plan is made for entertaining and comfortable daily living. Bedrooms are nestled on the upper levels, offering restful sleep for everyone.

## Lifestyle

- Beautifully finished across 4 levels with an open-concept main living area, comfortable bedrooms, and exceptional leisure space
- Interior features include refinished hardwood floors, built-ins, crown moldings, and recessed lighting
- Gas fireplace in living room
- Renovated dine-in kitchen featuring hardwood cabinets, under-cabinet lighting, tile backsplash, granite counters, new stainless steel appliances, peninsula breakfast bar and a separate breakfast area
- Third-floor master bedroom with 2 walk-in closets and en suite bath
- Laundry room on second floor
- Finished basement featuring recreation room, workshop, powder room and storage
- Central air conditioning