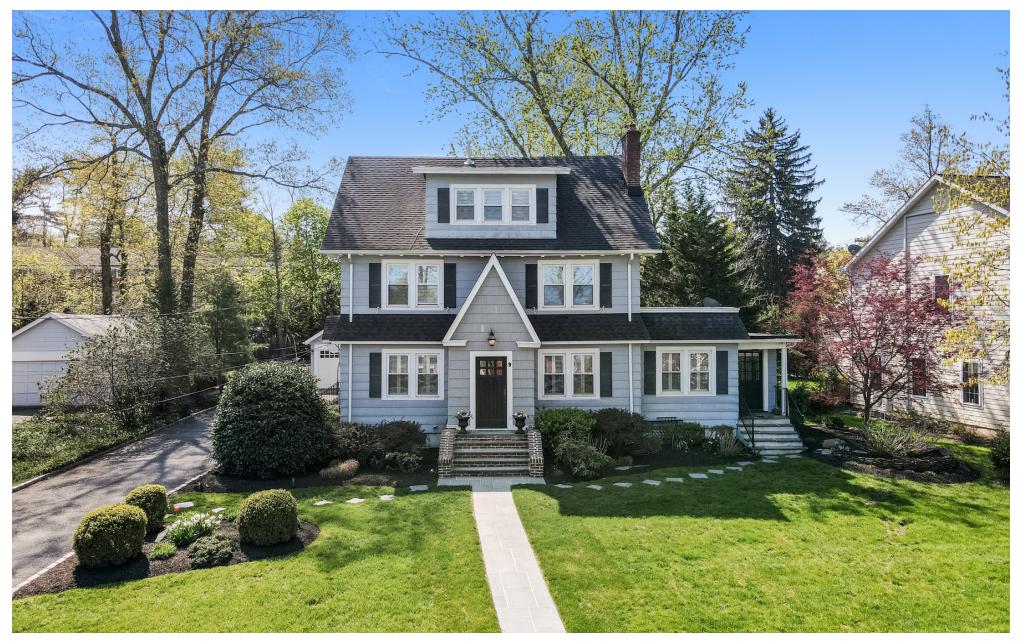

Resting on nearly half an acre, this 4 bedroom Colonial enjoys a private setting and convenient location close to all that the thriving Northside of Summit community has to offer. Through loving care and thoughtful updates, this home remains fresh and modern, offering the ideal blend of colonial charm and modern living.

## Particulars

- Colonial
- 4 bedrooms, 2 full bathrooms, 1 half bathrooms
- Built: 1926 / Renovated: 2017
- Lot size: 0.44 acres