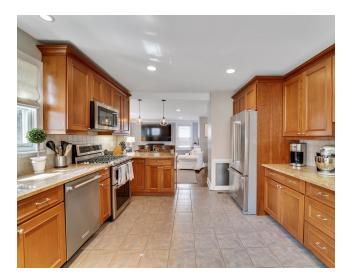

You will be thrilled with the spacious, renovated kitchen, while the open floor plan is made for entertaining and comfortable daily living. Bedrooms are nestled on the upper levels, offering restful sleep for everyone.

## Lifestyle

- Beautifully finished across 4 levels with an open-concept main living area, comfortable bedrooms, and exceptional leisure space
- Interior features include refinished hardwood floors, built-ins, crown moldings, and recessed lighting
- Gas fireplace in living room
- Renovated dine-in kitchen featuring hardwood cabinets, under-cabinet lighting, tile backsplash, granite counters, new stainless steel appliances, peninsula breakfast bar and a separate breakfast area
- Third-floor master bedroom with 2 walk-in closets and en suite bath
- Laundry room on second floor
- Finished basement featuring recreation room, workshop, powder room and storage
- Central air conditioning