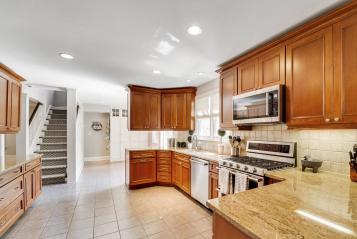

You will be thrilled with the spacious, renovated kitchen, while the open floor plan is made for entertaining and comfortable daily living. Bedrooms are nestled on the upper levels, offering restful sleep for everyone.

## Lifestyle

- Beautifully finished across 4 levels with an open-concept main living area, comfortable bedrooms, and exceptional leisure space
- Interior features include refinished hardwood floors, built-ins, crown moldings, and recessed lighting
- Gas fireplace in living room
- Renovated dine-in kitchen featuring hardwood cabinets, under-cabinet lighting, tile backsplash, granite counters, new stainless steel appliances, peninsula breakfast bar and a separate breakfast area
- Third-floor master bedroom with 2 walk-in closets and en suite bath
- Laundry room on second floor
- Finished basement featuring recreation room, workshop, powder room and storage
- Central air conditioning