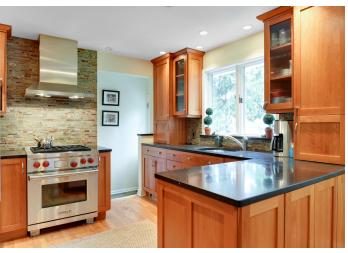

Inside, an inviting living with a fireplace adjoins the gourmet kitchen, dining room and family room. The immaculate gourmet kitchen has cherry cabinets, granite counters, Wolf range and exhaust, Bosch dishwasher and SubZero refrigerator.