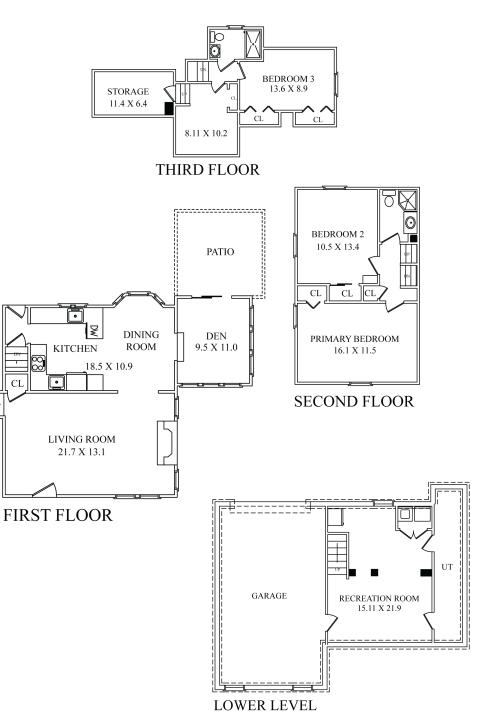

Inside, an inviting living with a fireplace adjoins the gourmet kitchen, dining room and family room. The immaculate gourmet kitchen has cherry cabinets, granite counters, Wolf range and exhaust, Bosch dishwasher and SubZero refrigerator.

The kitchen opens to a sunlit family room with sliding glass doors to a lovely patio, perfect for indoor/outdoor entertaining. The patio overlooks the gorgeous landscaped property with room for family fun as well as beautiful perennial flower beds with drip irrigation. There is also a lattice fence for privacy.

Upstairs, you'll find four bedrooms, including a luxurious primary suite with a grand window overlooking the stunning property. There are two remodeled full baths that include glass tile, maple cabinets, heated floors and quartz countertops.

The lower level, newly finished in 2019, adds a whole extra level of living space with a rec room and laundry. There is also an attached garage and large driveway.

A picture-perfect home on a stunning piece of property and close to NYC trains!