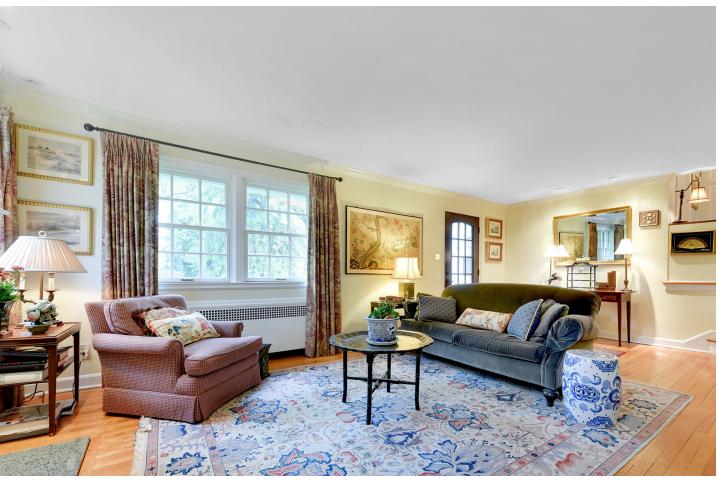

Inside, an inviting living with a fireplace adjoins the gourmet kitchen, dining room and family room. The immaculate gourmet kitchen has cherry cabinets, granite counters, Wolf range and exhaust, Bosch dishwasher and SubZero refrigerator.

#### INTERIOR

- Gourmet kitchen with cherry cabinets, granite counters, Wolf range and exhaust, Bosch dishwasher and SubZero refrigerator
- Lovely living room with a gas fireplace
- Sunlit family room with sliding glass doors to patio for easy indoor/outdoor entertaining
- Four comfortable bedrooms, including luxurious primary suite with a view of the front yard
- Two remodeled baths include glass tile, maple cabinets, heated floor and quartz countertops
- Lower level, newly added/finished in 2019 with a large recreation room, laundry and entrance to attached garage
- High velocity Central A/C