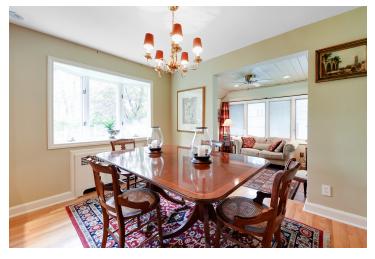

Inside, an inviting living with a fireplace adjoins the gourmet kitchen, dining room and family room. The immaculate gourmet kitchen has cherry cabinets, granite counters, Wolf range and exhaust, Bosch dishwasher and SubZero refrigerator.