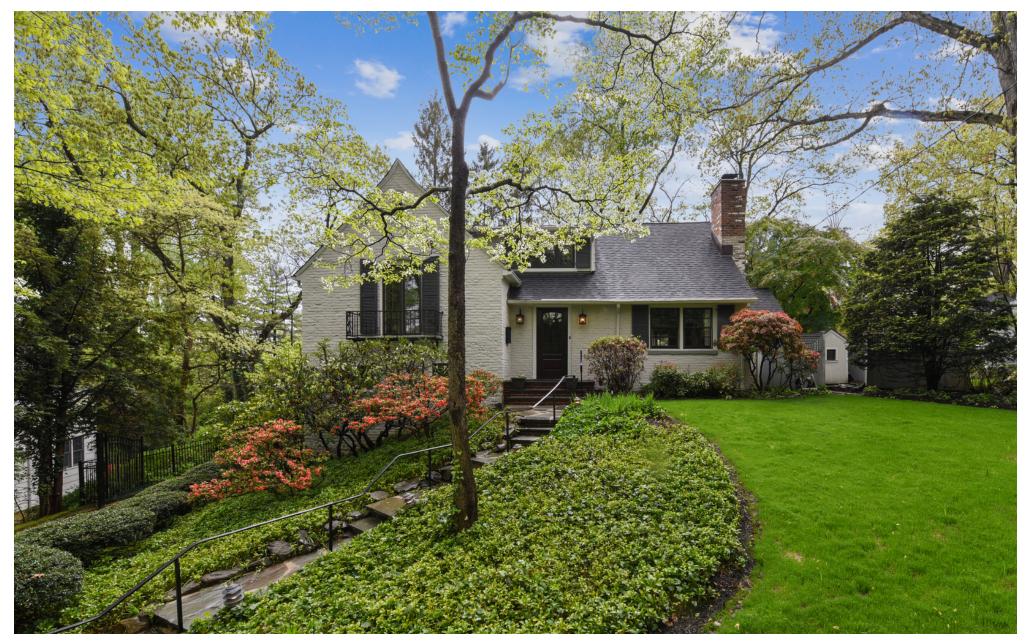

Tucked away on a gorgeous piece of property in the desirable Tall Oaks neighborhood, this wonderful four bedroom Colonial truly is a hidden gem, full of all of the charm and modern amenities one could hope for!

#### LIFESTYLE

- Gracious brick and wood Colonial home with modern features and leisure space -- perfectly designed for today's living
- Gorgeous property located in the prestigious Tall Oaks neighborhood of New Providence - just over a mile from Midtown Direct trains to NYC; minutes from the beautiful Watchung Reservation with walking and hiking trails, the Loop Playground and Surprise Lake

#### EXTERIOR

- Beautifully landscaped property with perennial flower beds with drip irrigation
- Backyard with a patio, plenty of room for family fun, and a storage shed, with wrought iron and latticed fencing for added charm and privacy