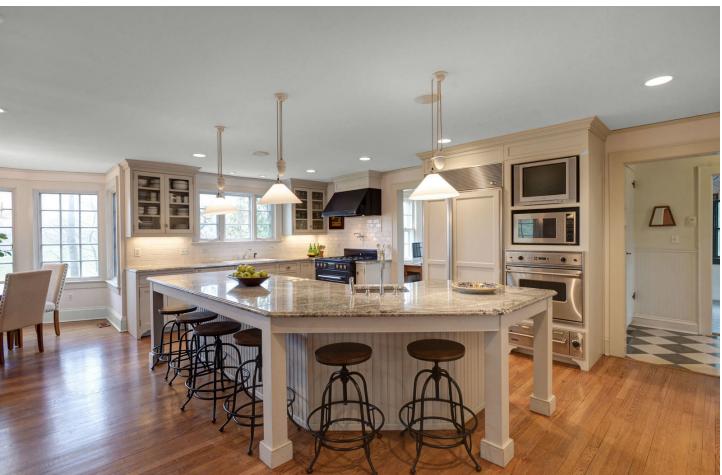

From the moment you step inside, you gain an inviting sense of warmth and comfort. Polished hardwood floors, decorative moldings and original detail enhance spacious rooms and a versatile decor. The designer kitchen, open to the family room, is a dream for anyone who loves to cook and entertain. Elegant granite counters and well-planned Crown Point custom cabinets are punctuated by SubZero appliances. In addition to a massive center island breakfast bar there is a separate breakfast area set near tall windows and French doors to outside.

### LIFESTYLE

- Colonial
- 5 Bedrooms, 4 Full and 2 Half Baths
- Beautifully finished across 4 levels with an open concept main living area, comfortable second and third level bedrooms and excellent leisure space
- Interior features include hardwood floors, built-ins and crown moldings and a wood-burning fireplace
- Renovated eat-in kitchen with custom Crown Point cabinets, granite counters, subway tile backsplash, under-cabinet lighting and high end appliances including Miele dishwashers and SubZero refrigerator
- Master suite with full master bath, second level guest bedroom with en suite full bath and third level suite with nearby full bath
- · Central air conditioning
- Full house built-in generator