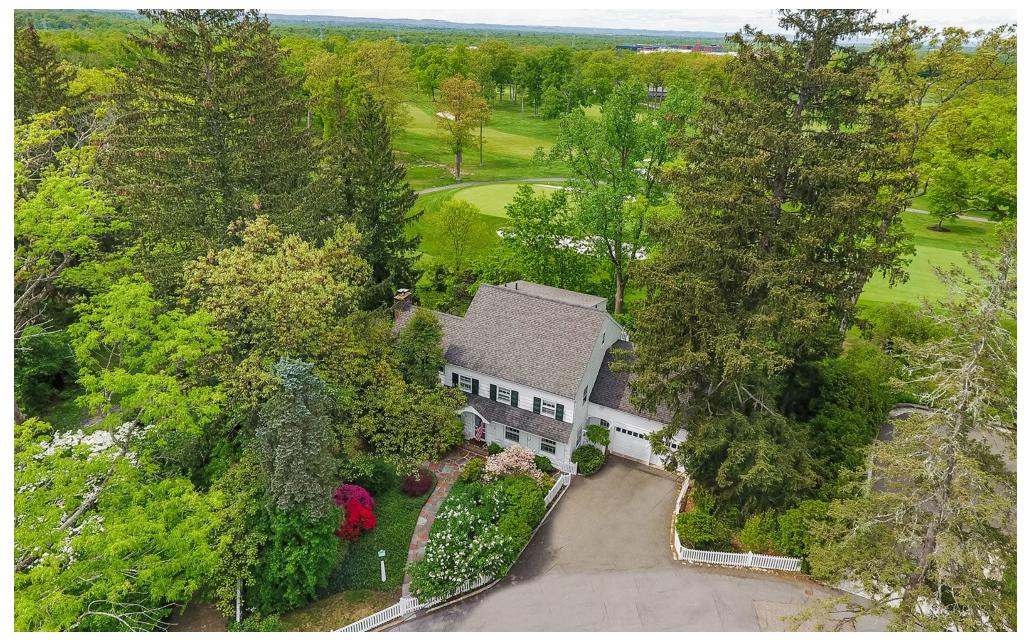

9 Crest Acre Court Summit, New Jersey

## **Elizabeth Winterbottom**Sales Associate

Cell: 973-900-0337
Office: 973-376-0033
EWinterbottom@kw.com
www.ElizabethWinterbottom.com

This classic Summit colonial, located in the desirable Northside, is a hidden gem. From this prime location you have easy access to top-rated schools, recreation and NYC transportation. Nicely framed by tall trees, mature shrubbery and a charming white picket fence, curb appeal is only the beginning.

The lower level is finished to include a recreation room, exercise room, full laundry room, half bath, storage and utilities, with a walkout to the back yard.

Outside, the patio and balcony offer great space to relax and enjoy these lovely surroundings. The property backs to Canoe Brook golf course adding to the natural setting and sense of space and privacy.

#### **EXTERIOR**

- Wood-shingled exterior
- Attached two car garage
- Patio and second level balcony
- Fenced backyard overlooking golf course
- Professionally landscaped property
- Located in the desirable Northside neighborhood, close to top-rated schools, shopping, recreation, and NYC commuter trains
- Easy access to major highways, business centers and Newark Liberty International Airport