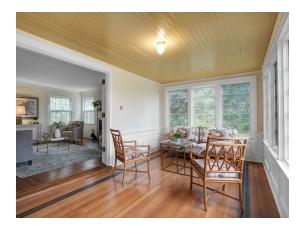

From the moment you step inside, you gain an inviting sense of warmth and comfort. Polished hardwood floors, decorative moldings and original detail enhance spacious rooms and a versatile decor. The designer kitchen, open to the family room, is a dream for anyone who loves to cook and entertain. Elegant granite counters and well-planned Crown Point custom cabinets are punctuated by SubZero appliances. In addition to a massive center island breakfast bar there is a separate breakfast area set near tall windows and French doors to outside.

### LIFESTYLE

- Colonial
- 5 Bedrooms, 4 Full and 2 Half Baths
- Beautifully finished across 4 levels with an open concept main living area, comfortable second and third level bedrooms and excellent leisure space
- Interior features include hardwood floors, built-ins and crown moldings and a wood-burning fireplace
- Renovated eat-in kitchen with custom Crown Point cabinets, granite counters, subway tile backsplash, under-cabinet lighting and high end appliances including Miele dishwashers and SubZero refrigerator
- Master suite with full master bath, second level guest bedroom with en suite full bath and third level suite with nearby full bath
- · Central air conditioning
- Full house built-in generator