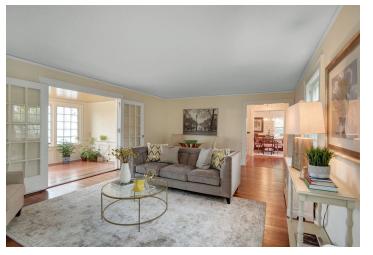

From the moment you step inside, you gain an inviting sense of warmth and comfort. Polished hardwood floors, decorative moldings and original detail enhance spacious rooms and a versatile decor. The designer kitchen, open to the family room, is a dream for anyone who loves to cook and entertain. Elegant granite counters and well-planned Crown Point custom cabinets are punctuated by SubZero appliances. In addition to a massive center island breakfast bar there is a separate breakfast area set near tall windows and French doors to outside.

### LIFESTYLE

- Colonial
- 5 Bedrooms, 4 Full and 2 Half Baths
- Beautifully finished across 4 levels with an open concept main living area, comfortable second and third level bedrooms and excellent leisure space
- Interior features include hardwood floors, built-ins and crown moldings and a wood-burning fireplace
- Renovated eat-in kitchen with custom Crown Point cabinets, granite counters, subway tile backsplash, under-cabinet lighting and high end appliances including Miele dishwashers and SubZero refrigerator
- Master suite with full master bath, second level guest bedroom with en suite full bath and third level suite with nearby full bath
- · Central air conditioning
- Full house built-in generator