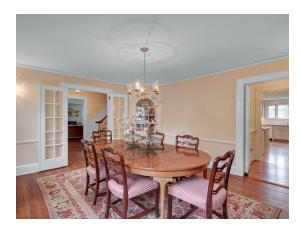

### LIFESTYLE

- Colonial
- 5 Bedrooms, 4 Full and 2 Half Baths
- Beautifully finished across 4 levels with an open concept main living area, comfortable second and third level bedrooms and excellent leisure space
- Interior features include hardwood floors, built-ins and crown moldings and a wood-burning fireplace
- Renovated eat-in kitchen with custom Crown Point cabinets, granite counters, subway tile backsplash, under-cabinet lighting and high end appliances including Miele dishwashers and SubZero refrigerator
- Master suite with full master bath, second level guest bedroom with en suite full bath and third level suite with nearby full bath
- · Central air conditioning
- Full house built-in generator