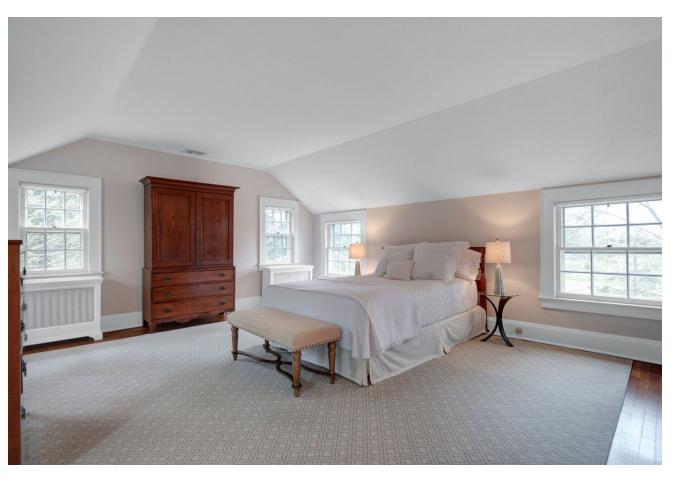

Five bedrooms, including the master suite, are comfortably situated on the second and third levels. The master comes with a cathedral ceiling, plenty of room for a sitting area and a full master bath. The hall bath aptly serves the second and third bedrooms, while the fourth bedroom is positioned off a separate hallway with access to a private balcony and a secondary staircase to the first level sun porch. The perfect guest or in-law suite, this bedroom includes a walk-in closet and full en suite bath. The fifth bedroom is found on the third level along with access to attic storage, two cedar closets and a full bath.