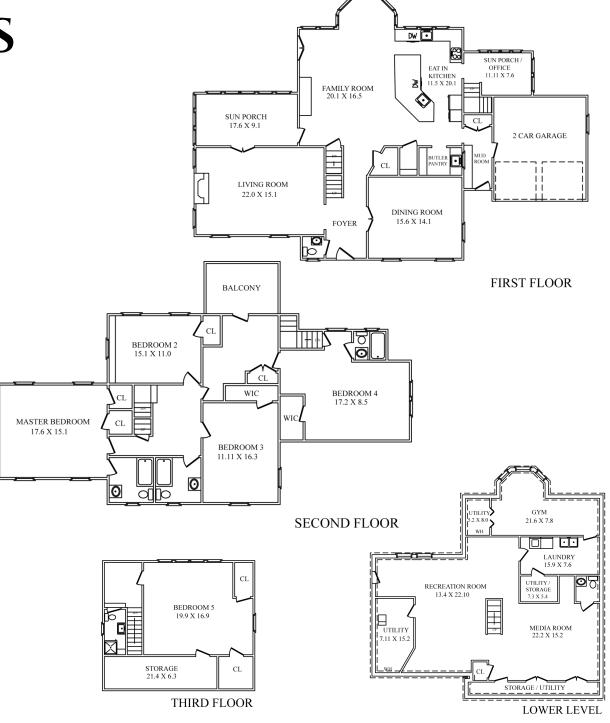

From the moment you step inside, you gain an inviting sense of warmth and comfort. Polished hardwood floors, decorative moldings and original detail enhance spacious rooms and a versatile decor. The designer kitchen, open to the family room, is a dream for anyone who loves to cook and entertain. Elegant granite counters and well-planned Crown Point custom cabinets are punctuated by SubZero appliances. In addition to a massive center island breakfast bar there is a separate breakfast area set near tall windows and French doors to outside.

Five bedrooms, including the master suite, are comfortably situated on the second and third levels. The master comes with a cathedral ceiling, plenty of room for a sitting area and a full master bath. The hall bath aptly serves the second and third bedrooms, while the fourth bedroom is positioned off a separate hallway with access to a private balcony and a secondary staircase to the first level sun porch. The perfect guest or in-law suite, this bedroom includes a walk-in closet and full en suite bath. The fifth bedroom is found on the third level along with access to attic storage, two cedar closets and a full bath.

The lower level is finished to include a recreation room, exercise room, full laundry room, half bath, storage and utilities, with a walkout to the back yard.

Outside, the patio and balcony offer great space to relax and enjoy these lovely surroundings. The property backs to Canoe Brook golf course adding to the natural setting and sense of space and privacy.

### LIFESTYLE

- Colonial
- 5 Bedrooms, 4 Full and 2 Half Baths
- Beautifully finished across 4 levels with an open concept main living area, comfortable second and third level bedrooms and excellent leisure space
- Interior features include hardwood floors, built-ins and crown moldings and a wood-burning fireplace
- Renovated eat-in kitchen with custom Crown Point cabinets, granite counters, subway tile backsplash, under-cabinet lighting and high end appliances including Miele dishwashers and SubZero refrigerator
- Master suite with full master bath, second level guest bedroom with en suite full bath and third level suite with nearby full bath
- · Central air conditioning
- Full house built-in generator