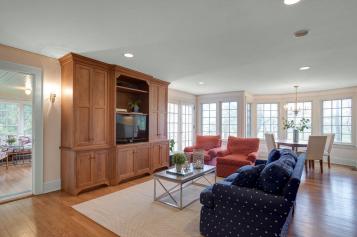

From the moment you step inside, you gain an inviting sense of warmth and comfort. Polished hardwood floors, decorative moldings and original detail enhance spacious rooms and a versatile decor. The designer kitchen, open to the family room, is a dream for anyone who loves to cook and entertain. Elegant granite counters and well-planned Crown Point custom cabinets are punctuated by SubZero appliances. In addition to a massive center island breakfast bar there is a separate breakfast area set near tall windows and French doors to outside.

### LIFESTYLE

- Colonial
- 5 Bedrooms, 4 Full and 2 Half Baths
- Beautifully finished across 4 levels with an open concept main living area, comfortable second and third level bedrooms and excellent leisure space
- Interior features include hardwood floors, built-ins and crown moldings and a wood-burning fireplace
- Renovated eat-in kitchen with custom Crown Point cabinets, granite counters, subway tile backsplash, under-cabinet lighting and high end appliances including Miele dishwashers and SubZero refrigerator
- Master suite with full master bath, second level guest bedroom with en suite full bath and third level suite with nearby full bath
- · Central air conditioning
- Full house built-in generator